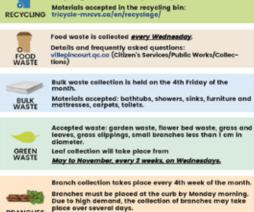

The large end of the branches must be facing the street.

| SEPTEMBER 2023 |    |    |    |    |    |    |  |  |  |
|----------------|----|----|----|----|----|----|--|--|--|
| s              | м  | т  | w  | т  | F  | s  |  |  |  |
|                |    |    |    |    | 1  | 2  |  |  |  |
| 3              | 4  | 5  | 6  | 7  | 8  | 9  |  |  |  |
| 10             | n  | 12 | 13 | 14 | 15 | 16 |  |  |  |
|                |    |    |    |    | 22 |    |  |  |  |
| 24             | 25 | 26 | 27 | 28 | 29 | 30 |  |  |  |